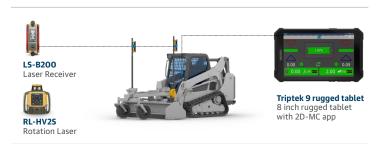

## 2D machine control for your equipment and attachments

We have refined our MC-X machine control technology to be the ideal companion for various machine types such as compact track loaders (CTL) and skid steer loaders (SSL). 2D-MC is an automatic grade control solution designed to adapt to different attachments for your compact construction equipment to take on multiple work tasks and leverage the performance of machine control technology with the accuracy of laser positioning.

## Benefit from the power of 2D machine control

- Utilize a familiar 8 inch android display from Topcon
- Get real-time elevation and slope information
- Place or cut the right amount of material in fewer passes
- Eliminate guess work and reduce expensive grade stakes
- · Utilize the familiar rotating laser for accurate positioning
- · Real-time information reduces material overage
- Monitor and verify your work through the 2D-MC app
- · Reduce time waiting on a grade checker