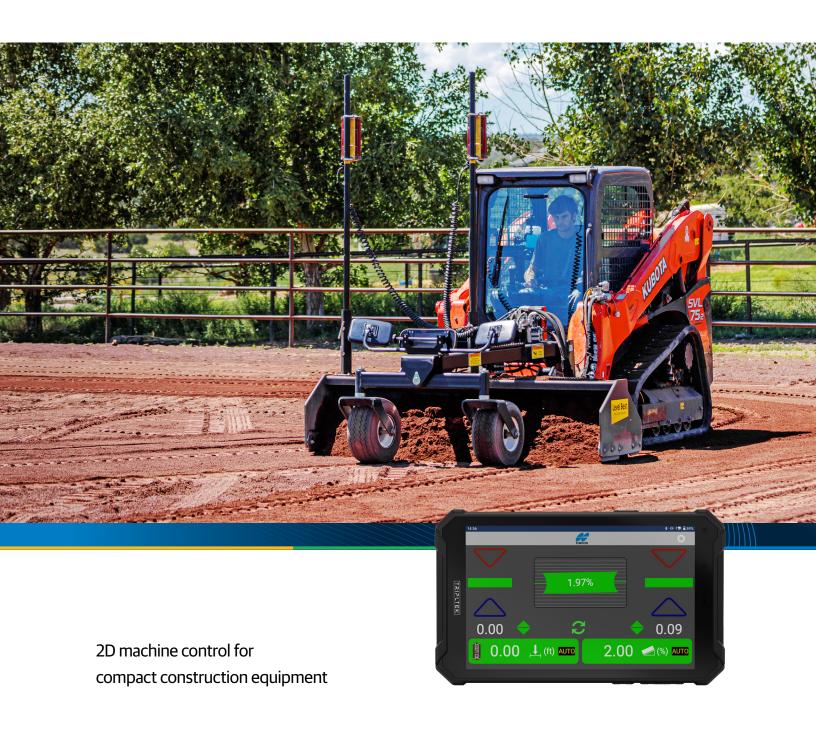

## Move material efficiently, more accurately with less effort and in less time with 2D-MC

2D-MC is an easy-to-use 2D grading system that leverages core components from the Topcon MC-X Platform to make machine control accessible to contractors of all sizes.

## 2D machine control for your equipment and attachments

We have refined our MC-X machine control technology to be the ideal companion for various machine types such as compact track loaders (CTL) and skid steer loaders (SSL). 2D-MC is an automatic grade control solution designed to adapt to different attachments for your compact construction equipment to take on multiple work tasks and leverage the performance of machine control technology with the accuracy of laser positioning.

## Benefit from the power of 2D machine control

- Utilize a familiar 8 inch android display from Topcon
- Get real-time elevation and slope information
- Place or cut the right amount of material in fewer passes
- Eliminate guess work and reduce expensive grade stakes
- · Utilize the familiar rotating laser for accurate positioning
- · Real-time information reduces material overage
- Monitor and verify your work through the 2D-MC app
- · Reduce time waiting on a grade checker