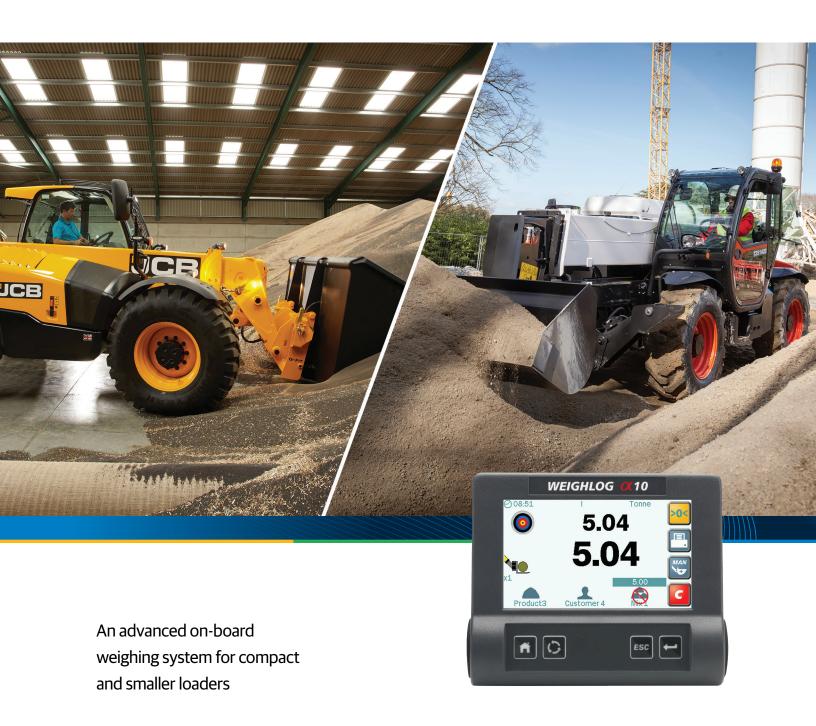

# **Topcon Weighlog α10**

**On-Board Weighing** 

## **Big Solutions for Small Spaces**

The Topcon Weighlog  $\alpha$ 10 incorporates the latest colour touchscreen technology providing a user-friendly on-board weighing system that can be used for trailer and hopper loading, batch blending or check weighing.

Loading correctly the first time maximises productivity, reduces vehicle movement, fuel usage and machine and tire wear.

The display uses a 4.3" colour, high brightness resistive touchscreen with additional physical keys providing a modern and ergonomic operator interface.

Suitable for use with up to 10 different attachments, e.g. buckets or forks, the system can be retrofitted onto compact wheeled loaders, telescopic handlers, forklifts and skidsteer type loaders. The system measures hydraulic pressure using up to four sensors at a certain position during the lifting cycle compensating for pressure changes in the system.