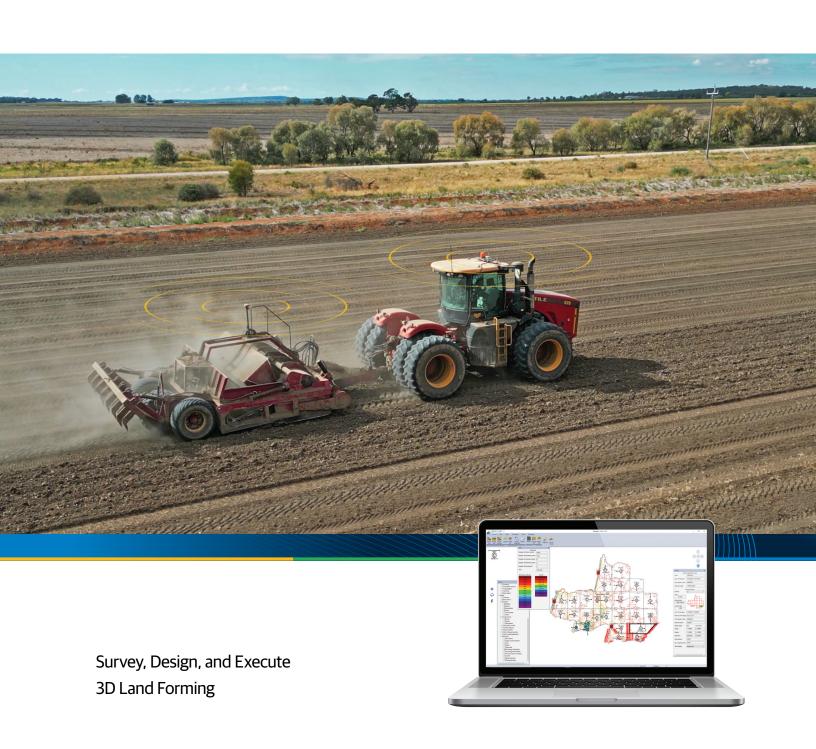

# **3D Land Forming**

From basic flat and single-slope surfaces to advanced multi- and variable slope designs, Topcon 3D Land Forming offers fully customizable water management control. Comprising three key phases: survey, design, and execution, the solution can suit virtually any crop operation plus many niche applications, including ponds, building foundations and roads.

Operators can efficiently survey with proven base station and rover hardware. Data can be relayed via Bluetooth® to AGForm-3D design software to create tailored planar or variable slope designs. AGForm-3D offers unique patterns that move the least volume of soil possible, maintaining fertility and reducing inputs while optimizing water delivery and drainage. Easily execute by importing to Topcon X Family consoles (XD+ or X35), including a live positioning and cut/fill map on-screen. Tied to the MC-X1 controller and GR-i3F receivers, the custom AGForm-3D design is automatically executed through the field.

- » Flat, single- multi-, variable slope, single scraper control
- » Complete survey, design, and execution package
- » Designs move minimal soil
- » Easy setup and operation. 24/7, dust or fog

Variable Slope
Crop and environment
complementary