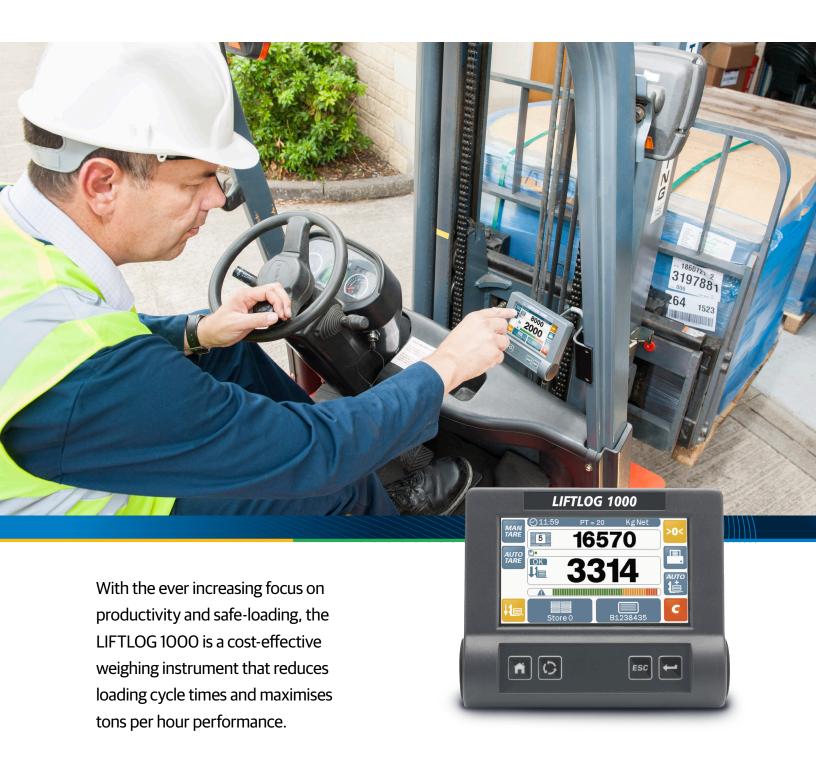

## 0.5% accuracy designed specifically for forklift trucks operating in the fastest loading environments

The LIFTLOG 1000 is an operator friendly product that has been specifically designed for use on forklift trucks working in a despatch yard or warehouse environment. Weighing on the forklift removes the need to travel to a static floor scale often remotely located from the stock location or loading bay. Loading correctly first time eradicates return trips to the stockpile reducing vehicle movement, fuel usage, machine and tyre wear.

Using a sensor to measure hydraulic pressure controlled in a drop valve, the LIFTLOG 1000 informs the operator of load as a 'calculated' weight in Tonnes, kgs, lbs and US Tons. This load can then be confirmed automatically or via the 'Enter' button and added to the Accumulated total and will also be added to the Grand total. In addition, when approaching and at the point of