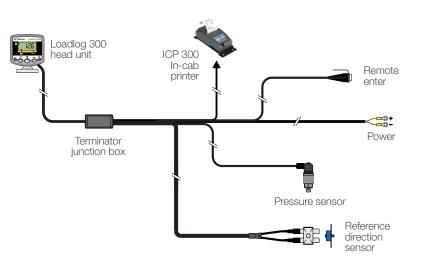

## Industrial Material Weighing Loadlog 300





Accurate, real-time load measurement (Tons, Kg, Lbs)

**Rugged and reliable** (IP67 rating)

Integrated alarm to notify capacity

**Universal compatibility** 

## Complementary enhancements

(ICP 300 Printer & external audible alarm)

## Load weighing on the move

Specifically designed for loaders and forklifts, Loadlog 300 combines an integrated sensor measuring hydraulic pressure with an easy-to-use display to provide accurate, real-time load measurements.





| Operating Voltage        | 11 – 28 VDC                                                             |
|--------------------------|-------------------------------------------------------------------------|
| Sensor Range             | 0 – 250 bar                                                             |
| Temperature Range        | -20° to +50°C operating                                                 |
| System Accuracy          | +/- 2% (or better)                                                      |
| Environmental Protection | Instrument until IP67 and Full RFI/EMI protection 2014/30/EU, ISO 14982 |
| Warranty                 | 2 years                                                                 |



Specifications subject to change without notice. © 2021 Topcon Corporation