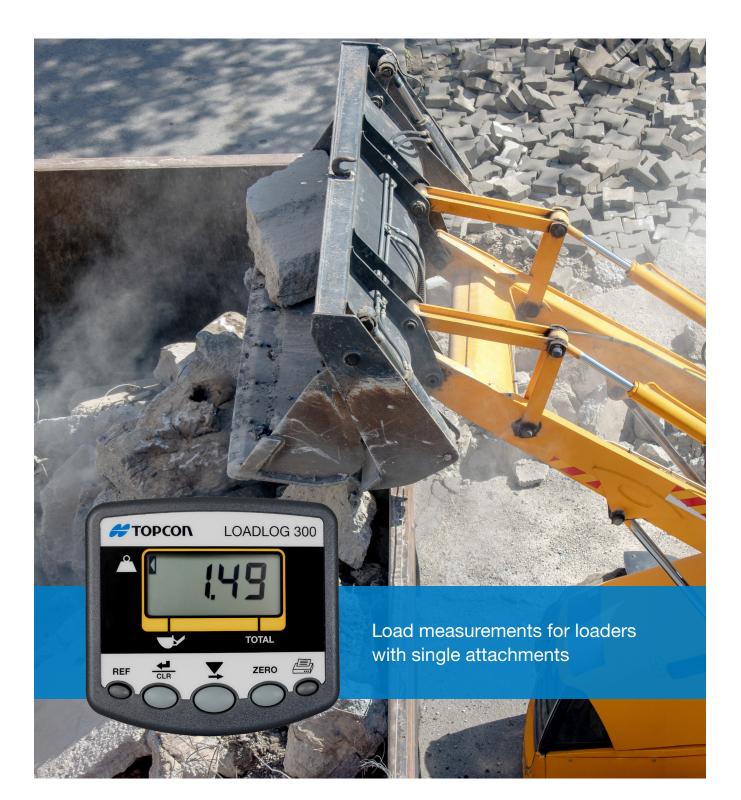

## Load weighing on the move

Specifically designed for loaders and forklifts, Loadlog 300 combines an integrated sensor measuring hydraulic pressure with an easy-to-use display to provide accurate, real-time load measurements.