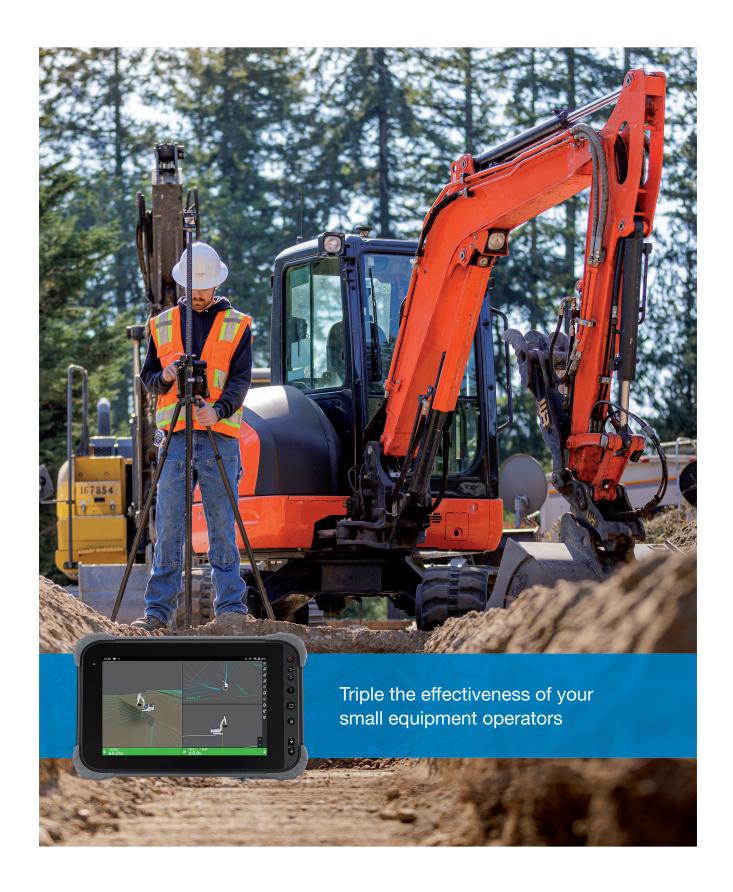

## Measure, design and build in a single solution

MC-Mobile for Compact Excavators

# Machine control and layout, now combined in one effective solution

Combining key technologies from both machine control and surveying to increase efficiencies and reduce wait times due to staffing needs for your small- and medium-sized jobsite projects. The MC-Mobile solution is based on our diverse technology experience in the construction and surveying industries.

MC-Mobile equips you to easily use or create the same digitized machine control design files to perform layout, construction and verification of your jobs.