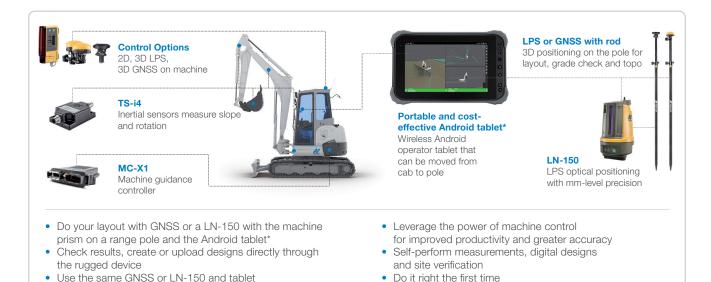

## 3-in-1 system

- Measure / design
- Build with machine control
- Layout / grade-checking
- As-built / verification

MC-Mobile equips you to easily use or create the same digitized machine control design files to perform layout, construction and verification of your jobs.

\* Cedar CT8X2

to control your machine

Specifications subject to change without notice. © 2023. Topcon Positioning Systems, Inc. All rights reserved. 7010-2395 EU C 12/23

www.topconpositioning.com/mc-mobile