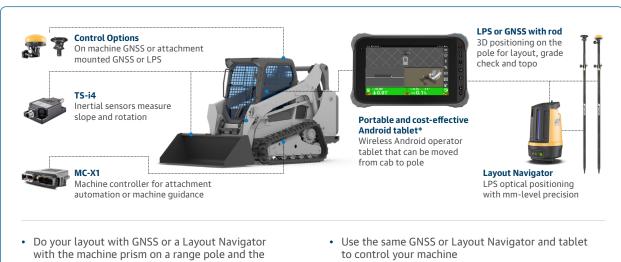

MC-Mobile equips you to easily use or create the same digitized machine control design files to perform layout, construction and verification of your jobs.

#### » 3-in-1 system

- Measure / design
- Build with machine control
- Layout / grade-checking
- As-built / verification

### » Ideal for

- Small earthmoving
- Parking lots
- Curb construction
- Foot / cycle paths
- Civil
- Landscaping

- Android tablet\*
- Check results, create or upload designs directly through the rugged device
- · Do it right the first time

- Leverage the power of machine control for improved productivity and greater accuracy
- · Self-perform measurements, digital designs and site verification

\* Cedar CT8X2

For Work That Matters™