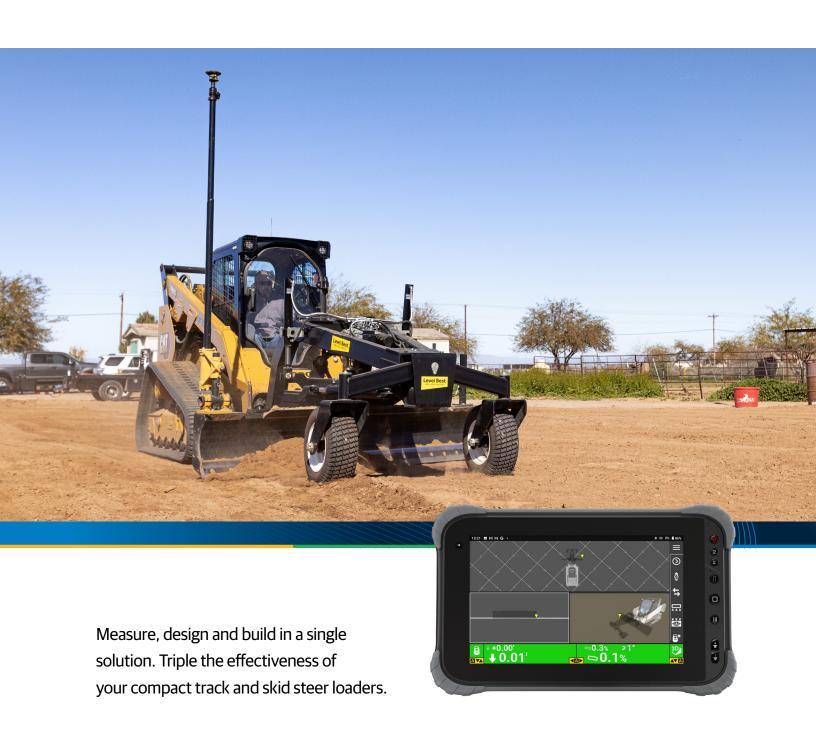

# **Topcon MC-Mobile**

For compact track and skid steer loaders

# Machine control and layout, now combined in one effective solution

Combining key technologies from both machine control and surveying to increase efficiencies and reduce wait times due to staffing needs for your small- and medium-sized jobsite projects. The MC-Mobile solution is based on our diverse technology experience in the construction and surveying industries.

MC-Mobile equips you to easily use or create the same digitized machine control design files to perform layout, construction and verification of your jobs.

### » Ideal for

- Small earthmoving
- Parking lots
- Curb construction
- Foot / cycle paths
- Civil
- Landscaping

- Android tablet\*
- Check results, create or upload designs directly through the rugged device
- · Do it right the first time

- Leverage the power of machine control for improved productivity and greater accuracy
- · Self-perform measurements, digital designs and site verification

\* Cedar CT8X2

For Work That Matters™