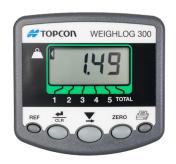

## Precise load weighing made easy

Specifically designed for loaders and forklifts, Weighlog 300 combines an integrated sensor measuring hydraulic pressure with an easy-to-use display to provide accurate, real-time load measurements.