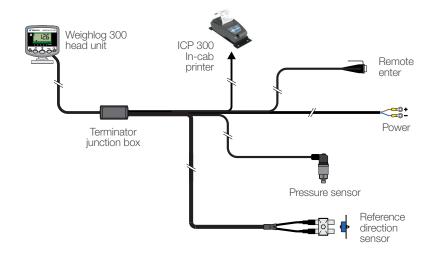

### **Schematic**

| SPECIFICATIONS           |                                                                         |
|--------------------------|-------------------------------------------------------------------------|
| Operating Voltage        | 11 – 28 VDC                                                             |
| Sensor Range             | 0 – 250 bar                                                             |
| Temperature Range        | -20° to +50°C operating                                                 |
| System Accuracy          | +/- 2% (or better)                                                      |
| Environmental Protection | Instrument until IP67 and Full RFI/EMI protection 2014/30/EU, ISO 14982 |
| Warranty                 | 2 year                                                                  |