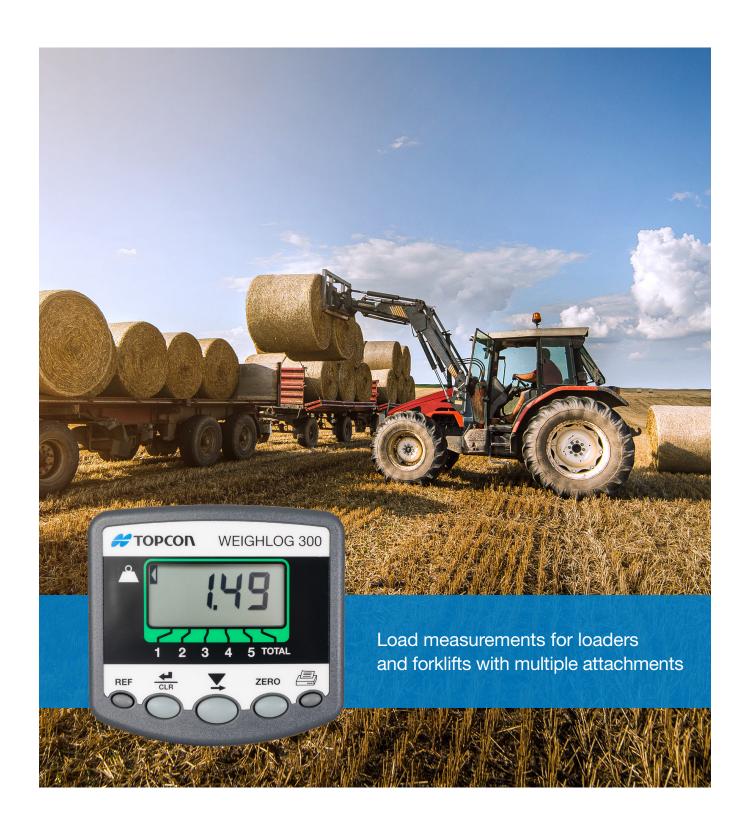

### Agriculture Material Weighing

Weighlog 300

# Accurate, real-time load measurement (Tons, Kg, Lbs) including automatic & manual accumulation

## Precise load weighing made easy

Specifically designed for loaders and forklifts, Weighlog 300 combines an integrated sensor measuring hydraulic pressure with an easy-to-use display to provide accurate, real-time load measurements.